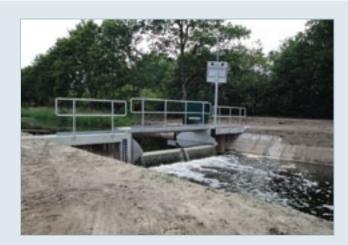

## Tilting Weir

Waterfront designs and manufactures a range of Tilting Weirs for applications in the potable and wastewater sectors as well as for drainage, power and industrial plants.

With the application of its **advanced computer design and quotation programmes**, a rapid response is achieved in providing quality customer service and on-time deliveries.

## **TILTING WEIRS**

| Application: | A tilting weir controls an upstream water level in an open channel.                |
|--------------|------------------------------------------------------------------------------------|
| Positioning: | HMPE or Stainless steel gear ring, Stainless steel pin rack, Stainless steel chain |
| Materials:   | Weir plate: HDPE or Stainless steel AISI 304 or 316Side                            |
|              | quadrants: HDPE or Stainless steel AISI 304 or 316                                 |
|              | Frame: Stainless steel AISI 304 or 316                                             |
|              | Sealing: EPDM                                                                      |
| Dimensions:  | Overflow width from 500 mm to 6000 mm                                              |
|              | Regulation height from 500 mm to 2500 mm                                           |
|              | Standard free overflow is 100 mm                                                   |
|              | Other sizes on request                                                             |
| Operation:   | Manually by crank or handwheel                                                     |
|              | Electric actuator                                                                  |
|              | Hydraulics                                                                         |