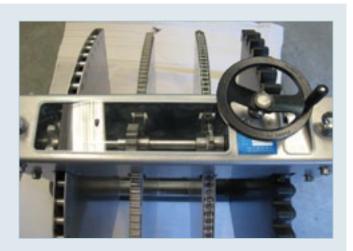

## **TILTING WEIRS**

| Application: | A tilting weir controls an upstream water level in an open channel.                |
|--------------|------------------------------------------------------------------------------------|
| Positioning: | HMPE or Stainless steel gear ring, Stainless steel pin rack, Stainless steel chain |
| Materials:   | Weir plate: HDPE or Stainless steel AISI 304 or 316Side                            |
|              | quadrants: HDPE or Stainless steel AISI 304 or 316                                 |
|              | Frame: Stainless steel AISI 304 or 316                                             |
|              | Sealing: EPDM                                                                      |
| Dimensions:  | Overflow width from 500 mm to 6000 mm                                              |
|              | Regulation height from 500 mm to 2500 mm                                           |
|              | Standard free overflow is 100 mm                                                   |
|              | Other sizes on request                                                             |
| Operation:   | Manually by crank or handwheel                                                     |
|              | Electric actuator                                                                  |
|              | Hydraulics                                                                         |