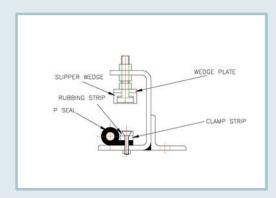

### SEAL ARRANGEMENT

**Operation:** Cap, Handwheel, Gearbox, Actuator, Actuator/Gearbox Combination.

| COMPONENT | MATERIAL                                                      |
|-----------|---------------------------------------------------------------|
| FRAME     | STAINLESS STEEL GRADES SS304, SS316, MILD STEEL, SUPER DUPLEX |
| DOOR      | STAINLESS STEEL GRADES SS304, SS316, MILD STEEL, SUPER DUPLEX |
| STEM      | STAINLESS STEEL GRADES SS304, SS316, MILD STEEL               |
| WEDGE     | PE, STAINLESS STEEL GRADES \$\$304, \$\$316                   |
| SEAL      | EPDM, COMBINED PE+NEOPRENE, NITRILE SEAL                      |