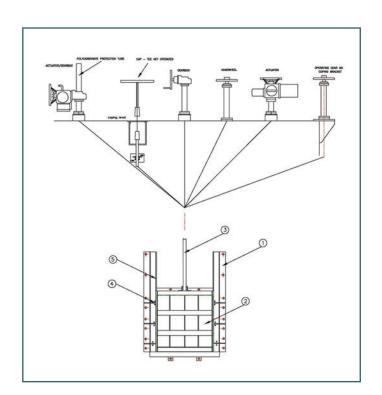

## **SPECIFICATIONS**

### **OPERATING GEAR**

Use: Controlling the method of opening and closing the Penstock.

Types: Rising and Non-Rising Stems.

Pillar on a Frame, Pillar on a floor, Pillar on Coping Bracket, Cap with Support-Bracket. Mounting:

**Operation:** Cap, Handwheel, Gearbox, Actuator, Actuator/Gearbox Combination.

| COMPONENT | MATERIAL                                                      |
|-----------|---------------------------------------------------------------|
| FRAME     | STAINLESS STEEL GRADES SS304, SS316, MILD STEEL, SUPER DUPLEX |
| DOOR      | STAINLESS STEEL GRADES SS304, SS316, MILD STEEL, SUPER DUPLEX |
| STEM      | STAINLESS STEEL GRADES SS304, SS316, MILD STEEL               |
| WEDGE     | PE, STAINLESS STEEL GRADES \$\$304, \$\$316                   |
| SEAL      | EPDM, COMBINED PE+NEOPRENE, NITRILE SEAL                      |