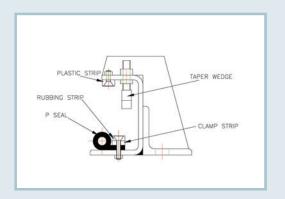

### SEAL ARRANGEMENT

**Operation:** Cap, Handwheel, Gearbox, Actuator, Actuator/Gearbox Combination.

| COMPONENT | MATERIAL                                                      |
|-----------|---------------------------------------------------------------|
| FRAME     | STAINLESS STEEL GRADES SS304, SS316, MILD STEEL, SUPER DUPLEX |
| DOOR      | STAINLESS STEEL GRADES SS304, SS316, MILD STEEL, SUPER DUPLEX |
| STEM      | STAINLESS STEEL GRADES SS304, SS316, MILD STEEL               |
| WEDGE     | PE, STAINLESS STEEL GRADES \$\$304, \$\$316                   |
| SEAL      | EPDM, COMBINED PE+NEOPRENE, NITRILE SEAL                      |