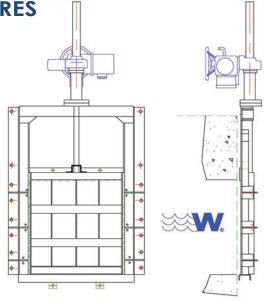

# Stainless Steel Wall Mounted Penstocks

Figure no. W3500 & W3600 manufactured according to BS7775

Waterfront designs and manufactures a range of Stainless Steel penstocks for applications in the potable and wastewater sectors as well as for drainage, power and industrial plants.

Types: Full Frame with direct-on operating gear. Open Frame with remote operating gear.

Size range: From 100mm to 4000 square or rectangular.

Up to 10 metres head of water, On and Off Pressure:

Seating

**Materials:** 

STAINLESS STEEL GRADES SS304, SS316, SUPER DUPLEX, MILD STEEL WITH PROTECTIVE COATINGS.