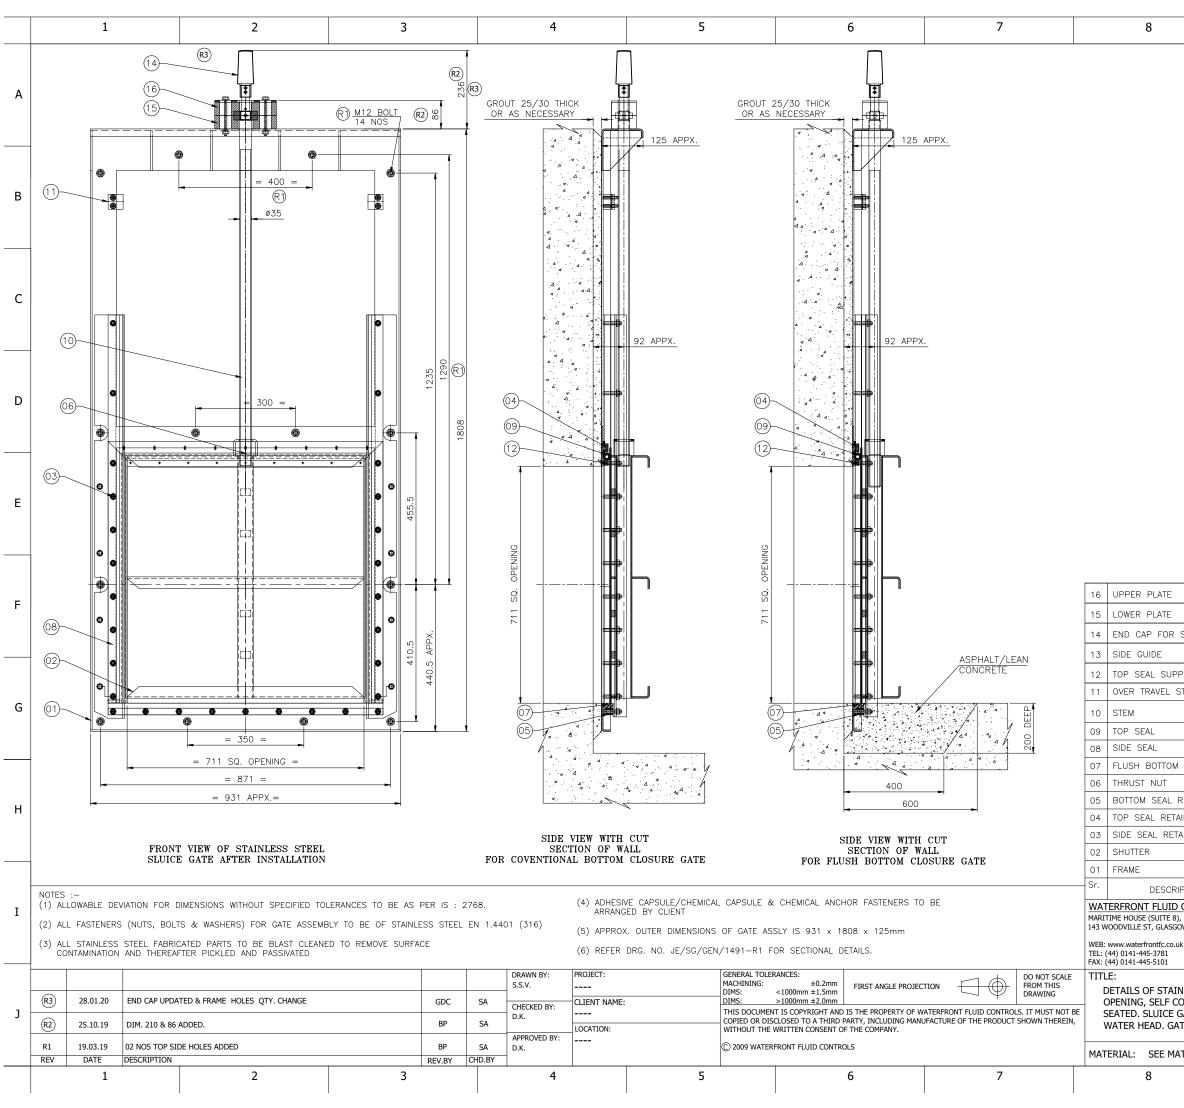

| 9                                                                                                                                                                     |               | 10                                                                 |   |
|-----------------------------------------------------------------------------------------------------------------------------------------------------------------------|---------------|--------------------------------------------------------------------|---|
|                                                                                                                                                                       |               |                                                                    | A |
|                                                                                                                                                                       |               |                                                                    | В |
|                                                                                                                                                                       |               |                                                                    | С |
|                                                                                                                                                                       |               |                                                                    | D |
|                                                                                                                                                                       |               |                                                                    | E |
|                                                                                                                                                                       | HDPE          |                                                                    | F |
| SPINDLE CONNECTION                                                                                                                                                    | ASTM A216 V   | ACR                                                                |   |
| PORT                                                                                                                                                                  | HDPE          |                                                                    |   |
|                                                                                                                                                                       | STAINLESS ST  | TEEL EN 1.4401 (316)                                               | G |
|                                                                                                                                                                       | EPDM RUBBE    | R                                                                  |   |
| RUBBER SEAL                                                                                                                                                           |               |                                                                    |   |
| RETAINER<br>INER<br>AINER                                                                                                                                             |               | LEADED GUN METAL BS EN-1982 LG2<br>STAINLESS STEEL EN 1.4401 (316) |   |
| PTION                                                                                                                                                                 | MATERIAL      |                                                                    |   |
| CONTROLS<br>,<br>WW, G51 2RQ<br>k                                                                                                                                     |               |                                                                    |   |
| NLESS STEEL FACE WALL MOUNTING, UPWARD<br>ONTAINED, NON-RISING SPINDLE, RESILIENT<br>GATE SUITABLE FOR 6M SEATING AND UNSEATING<br>ITE SIZE 711 SQ.<br>REV NUMBER: R3 |               | DRAWING NUMBER:                                                    |   |
| ONTAINED, NON-RISING SPIND                                                                                                                                            | LE, RESILIENT | JE/SG/GAC/FBF/10679-A<br>REV NUMBER: R3                            | J |
| ONTAINED, NON-RISING SPIND                                                                                                                                            | LE, RESILIENT |                                                                    | J |