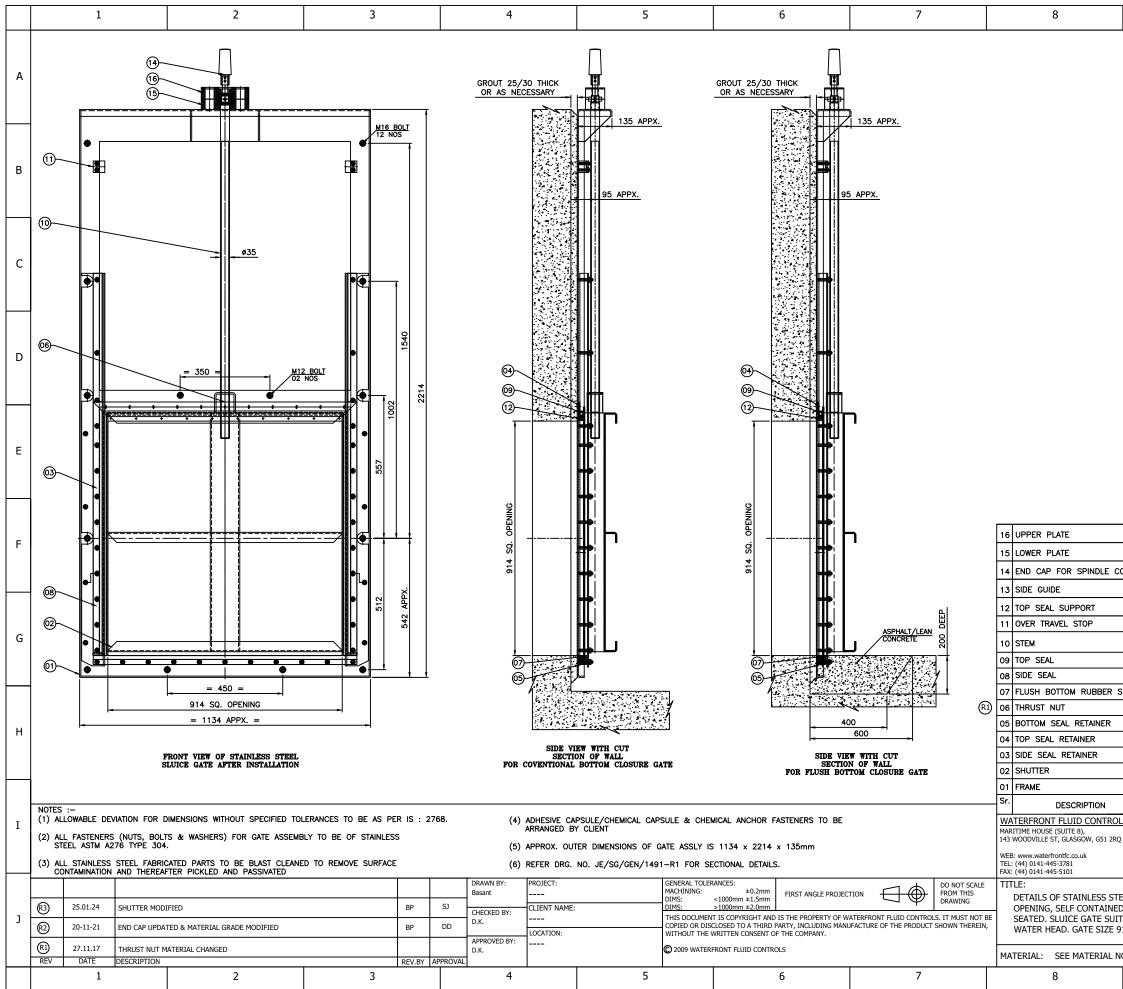

| 9                                                                                                                     |                                                                                                                            | 10     |                                                          |   |
|-----------------------------------------------------------------------------------------------------------------------|----------------------------------------------------------------------------------------------------------------------------|--------|----------------------------------------------------------|---|
| 1                                                                                                                     |                                                                                                                            | L      |                                                          | A |
|                                                                                                                       |                                                                                                                            |        |                                                          | В |
|                                                                                                                       |                                                                                                                            |        |                                                          | С |
|                                                                                                                       |                                                                                                                            |        |                                                          | D |
|                                                                                                                       |                                                                                                                            |        |                                                          | E |
| CONNECTION                                                                                                            | HDPE                                                                                                                       | A216 W | СВ                                                       | F |
|                                                                                                                       | HDPE (R2) STAINLESS STEEL EN 1.4301 (304) EPDM RUBBER LEADED GUN METAL BS EN-1982 LG2 STAINLESS STEEL EN 1.4301 (304) (R2) |        | G                                                        |   |
| SEAL                                                                                                                  |                                                                                                                            |        | Н                                                        |   |
| D <u>LS</u><br>Q                                                                                                      | MATERIAL                                                                                                                   |        |                                                          | I |
| TEEL FACE WALL MOUNTING, UPWARD<br>ED, NON-RISING SPINDLE, RESILIENT<br>ITABLE FOR 6M SEATING AND UNSEATIN<br>914 SQ. |                                                                                                                            |        | DRAWING NUMBER:<br>JE/SG/GAC/FBF/10681<br>REV NUMBER: R3 | J |
| 9                                                                                                                     |                                                                                                                            |        | SHEET NUMBER 1 OF 1<br>10                                |   |
| <u> </u>                                                                                                              |                                                                                                                            | 1      |                                                          |   |