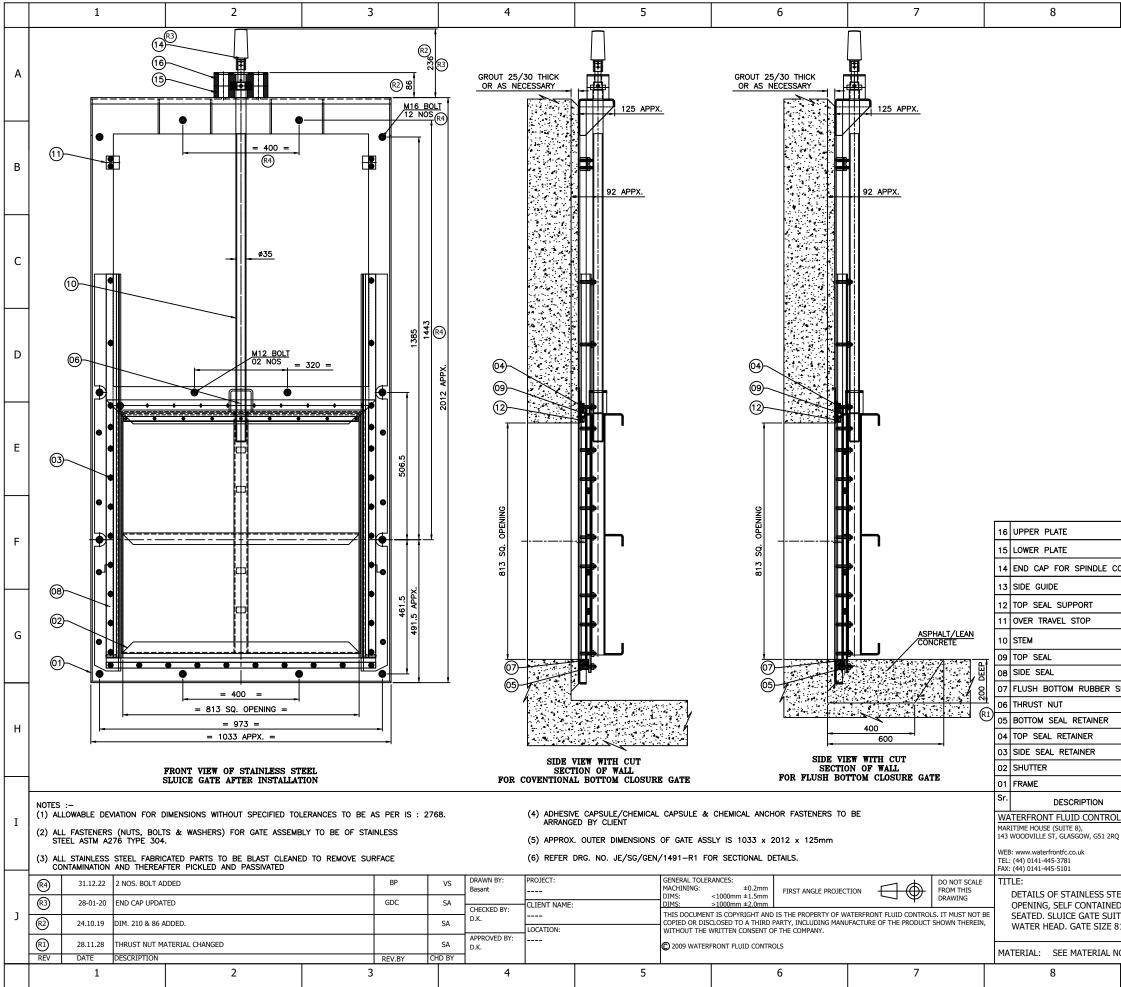

| 9                                                                                                                     |                                         | 10 |                                                                                 |   |
|-----------------------------------------------------------------------------------------------------------------------|-----------------------------------------|----|---------------------------------------------------------------------------------|---|
|                                                                                                                       |                                         |    |                                                                                 | А |
|                                                                                                                       |                                         |    |                                                                                 |   |
|                                                                                                                       |                                         |    |                                                                                 | E |
| CONNECTION                                                                                                            | HDPE<br>ASTM A216 WCB                   |    |                                                                                 | F |
|                                                                                                                       | HDPE<br>SS ASTM A276 TYPE 304           |    |                                                                                 | G |
| SEAL                                                                                                                  | EPDM RUBBER<br>LEADED GUN METAL BS EN-1 |    | METAL BS EN-1982 LG2                                                            | н |
| 9 <u>15</u><br>Q                                                                                                      | MATERIAL                                |    |                                                                                 | I |
| TEEL FACE WALL MOUNTING, UPWARD<br>ED, NON-RISING SPINDLE, RESILIENT<br>TABLE FOR 6M SEATING AND UNSEATING<br>813 SQ. |                                         |    | DRAWING NUMBER:<br>JE/SG/GAC/FBF/10680<br>REV NUMBER: R4<br>SHEET NUMBER 1 OF 1 | J |
| 9                                                                                                                     |                                         |    | 10                                                                              |   |