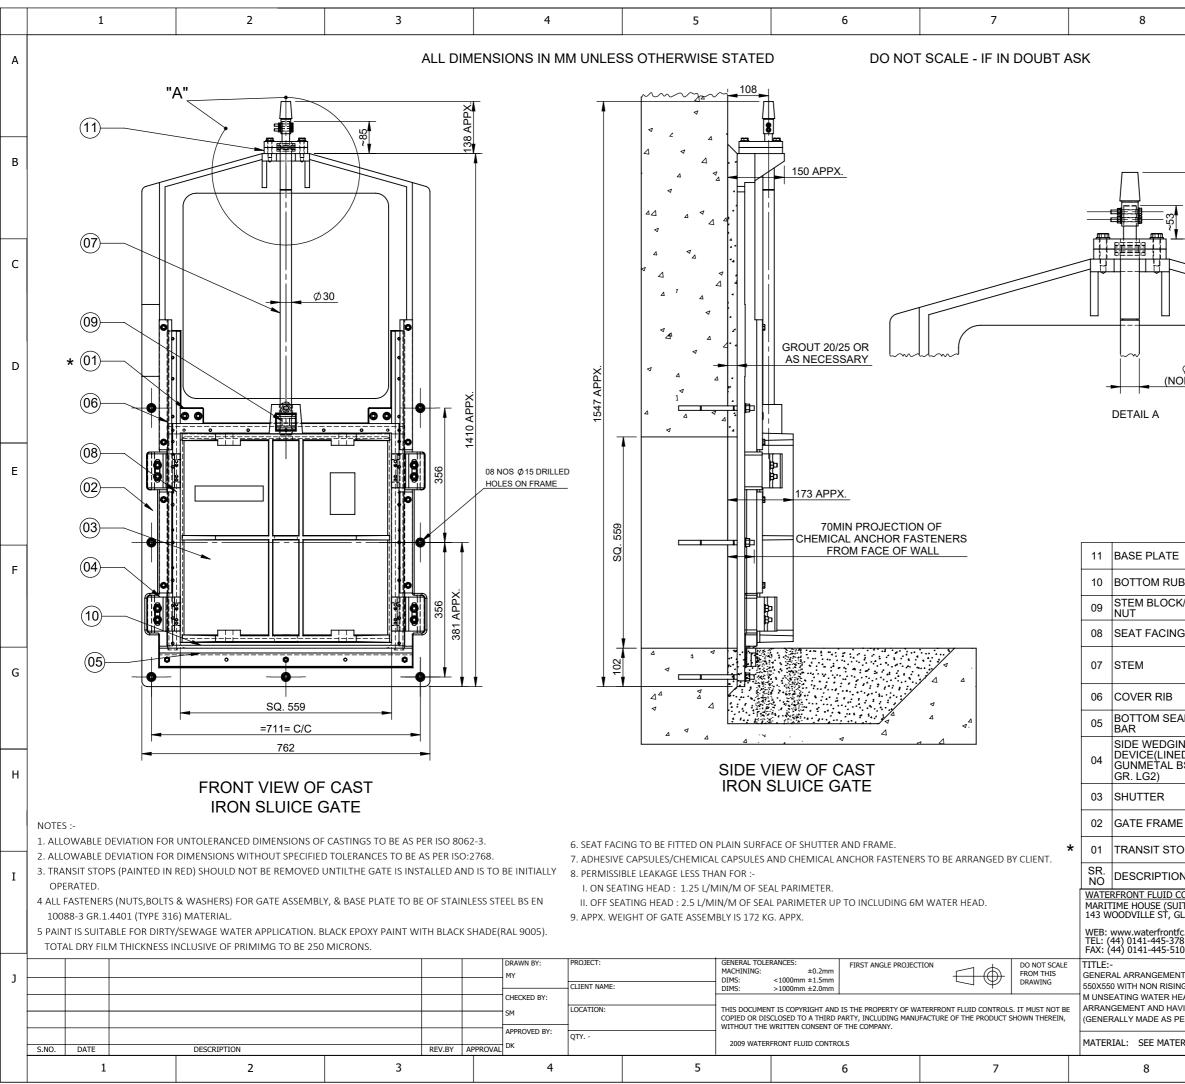

|                                                                                                                                                                                                                                                               |                                                      | 9           |   | 10                  |    |
|---------------------------------------------------------------------------------------------------------------------------------------------------------------------------------------------------------------------------------------------------------------|------------------------------------------------------|-------------|---|---------------------|----|
|                                                                                                                                                                                                                                                               |                                                      |             |   |                     | А  |
| 106 APPX.                                                                                                                                                                                                                                                     |                                                      |             |   |                     | В  |
|                                                                                                                                                                                                                                                               |                                                      |             | ) |                     | С  |
| Ø 30<br>IMINAL)                                                                                                                                                                                                                                               |                                                      |             |   |                     | D  |
|                                                                                                                                                                                                                                                               |                                                      |             |   |                     | E  |
| MILD STEEL                                                                                                                                                                                                                                                    |                                                      |             |   |                     | F  |
| BER SEAL                                                                                                                                                                                                                                                      |                                                      | EPDM RUBBER |   |                     |    |
| /THRUS                                                                                                                                                                                                                                                        | HRUST<br>GUNMETAL BSEN 1982 GR. LG2                  |             |   |                     |    |
|                                                                                                                                                                                                                                                               | STAINLESS STEEL BS EN 10088-3 GR.1.4401 (TYP<br>316) |             |   |                     | G  |
|                                                                                                                                                                                                                                                               |                                                      |             |   | 550                 |    |
|                                                                                                                                                                                                                                                               | CAST IRON BS EN 1561 GJL-250                         |             |   |                     | Н  |
| PS                                                                                                                                                                                                                                                            | HDPE                                                 |             |   |                     |    |
| N                                                                                                                                                                                                                                                             | MATERIAL                                             |             |   |                     | I  |
| DNTROLS<br>TE 8),<br>ASGOW, G51 2RQ<br>co.uk                                                                                                                                                                                                                  |                                                      |             |   |                     |    |
| DATE - 23.02.2021  T AND DETAILS FOR INSTALLATION OF A-101 SIZE:- G SPINDLE SUITABLE FOR 6 M SEATING & 3 AD PROVIDED WITH FLUSH BOTTOM CLOSURE ING MANUAL OPERATING ARRANGEMENT ER BS:7775)  DATE - 23.02.2021 DRAWING NUMBER: GA-A-101-WSO-09 REV NUMBER: R0 |                                                      |             |   |                     | J  |
| RIAL NOTES SHEET NUMBER 1 OF                                                                                                                                                                                                                                  |                                                      |             |   | SHEET NUMBER 1 OF 1 | A2 |
|                                                                                                                                                                                                                                                               |                                                      | 9           |   | 10                  |    |