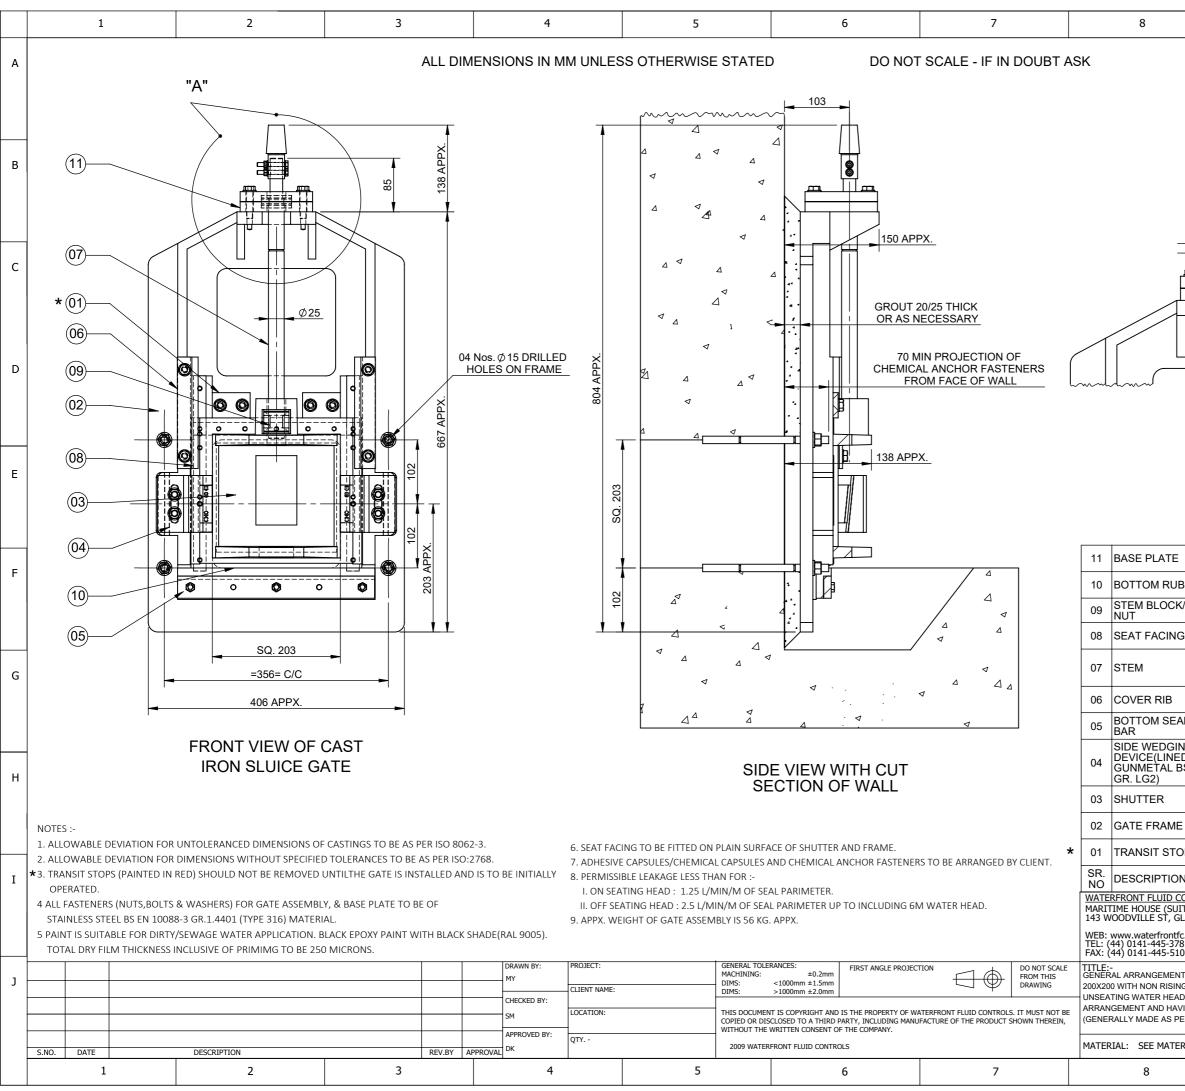

|                                                                                                                                                                                                                                                            |                                                       | 9 |  | 10 |      |
|------------------------------------------------------------------------------------------------------------------------------------------------------------------------------------------------------------------------------------------------------------|-------------------------------------------------------|---|--|----|------|
|                                                                                                                                                                                                                                                            |                                                       |   |  |    |      |
| ſ                                                                                                                                                                                                                                                          |                                                       |   |  |    |      |
| Ø25<br>(NOMINAL)<br>DETAIL A                                                                                                                                                                                                                               |                                                       |   |  |    | C    |
|                                                                                                                                                                                                                                                            |                                                       |   |  |    | D    |
|                                                                                                                                                                                                                                                            |                                                       |   |  |    | E    |
| MILD STEEL                                                                                                                                                                                                                                                 |                                                       |   |  |    | _    |
| BBER SEAL EPDM RUBBER                                                                                                                                                                                                                                      |                                                       |   |  |    | F    |
| /THRUST<br>GUNMETAL BSEN 1982 GR. LG2                                                                                                                                                                                                                      |                                                       |   |  |    |      |
|                                                                                                                                                                                                                                                            | STAINLESS STEEL BS EN 10088-3 GR.1.4401 (TYPE<br>316) |   |  |    |      |
| AL SUPPORT                                                                                                                                                                                                                                                 |                                                       |   |  |    |      |
| D WITH<br>SSEN 1982<br>CAST IRON BS EN 1561 GJL-250                                                                                                                                                                                                        |                                                       |   |  |    | Н    |
| PPS HDPE                                                                                                                                                                                                                                                   |                                                       |   |  |    |      |
| N MATERIAL                                                                                                                                                                                                                                                 |                                                       |   |  |    | Ι    |
| CONTROLS<br>ITE 8),<br>ILASGOW, G51 2RQ<br>ic.co.uk<br>81<br>01                                                                                                                                                                                            |                                                       |   |  |    |      |
| TAND DETAILS FOR INSTALLATION OF A-101 SIZE:-<br>IG SPINDLE SUITABLE FOR 6 M SEATING & 6 M<br>D PROVIDED WITH FLUSH BOTTOM CLOSURE<br>(ING MANUAL OPERATING ARRANGEMENT<br>ER BS:7775) DATE - 01.02.2021 DRAWING NUMBER:<br>GA-A-101-WSO-02 DEV(NUMBER: D0 |                                                       |   |  |    | J    |
| REV NUMBER: R0       REV NUMBER: R0       RIAL NOTES       SHEET NUMBER 1 OF 1                                                                                                                                                                             |                                                       |   |  |    | A2   |
| 9 10                                                                                                                                                                                                                                                       |                                                       |   |  |    | . 16 |
|                                                                                                                                                                                                                                                            |                                                       |   |  |    |      |