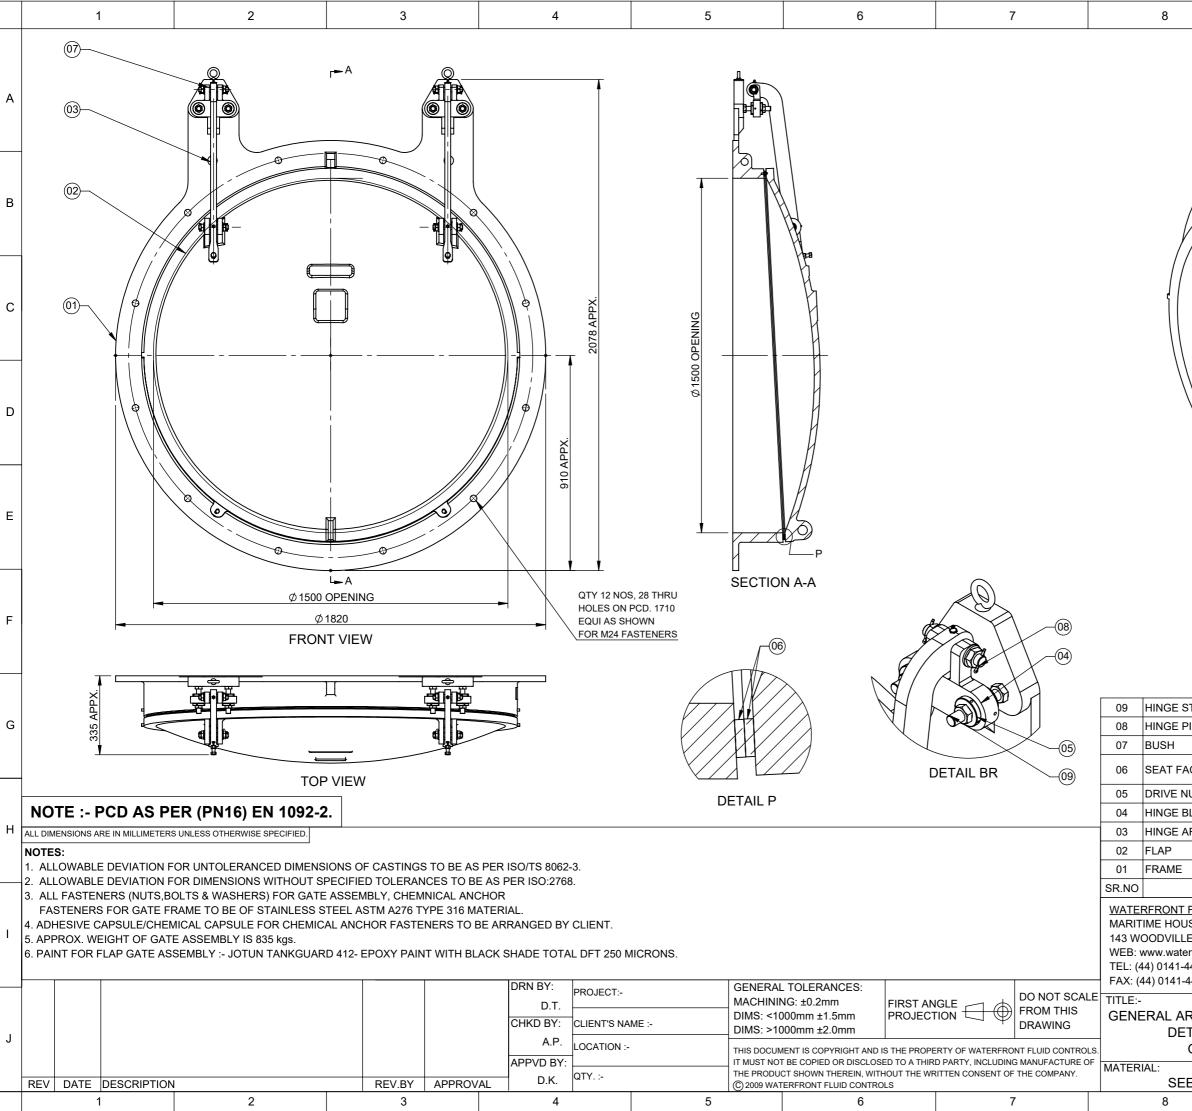

|                                                                                                          | 9                              |                                | 10                                     |   |
|----------------------------------------------------------------------------------------------------------|--------------------------------|--------------------------------|----------------------------------------|---|
|                                                                                                          |                                |                                |                                        | А |
| BR BR                                                                                                    |                                |                                |                                        | В |
| / 04/                                                                                                    | ŨŨ                             |                                | °                                      | С |
| æ                                                                                                        |                                |                                |                                        | D |
| o o                                                                                                      |                                |                                |                                        | E |
| ISOMETRIC VIEW                                                                                           |                                |                                |                                        | F |
|                                                                                                          |                                |                                |                                        |   |
| STUD<br>PIN                                                                                              |                                | STAINLESS S<br>S.S. ASTM A2    | TEEL ASTM A276 TYPE 431<br>76 TYPE 316 | G |
|                                                                                                          | BRONZE ASTM B584 C86500        |                                | 0                                      |   |
| ACING                                                                                                    |                                |                                |                                        |   |
| IUT                                                                                                      |                                |                                |                                        |   |
| BLOCK                                                                                                    |                                | DUCTILE IRON EN1563 GJS-450-10 |                                        |   |
| ARM                                                                                                      |                                |                                |                                        | н |
|                                                                                                          | CAST IRON BS EN 1561 GRADE 250 |                                |                                        |   |
| DESCRIP                                                                                                  | TOPN                           |                                | MATERIAL                               |   |
| FLUID CONTROLS<br>USE (SUITE 8),<br>E ST, GLASGOW, G51 2RQ<br>enfrontfc.co.uk<br>445-3781<br>445-5101    |                                |                                |                                        | I |
| RRANGEMENT & CIVIL BLOCKOUT<br>TAILS FOR A-604 SERIES<br>GATE SIZE:Ø1500 MM<br>REV. NO.: R0<br>SHEET NO. |                                |                                |                                        | J |
| E MATERIAL NOTES 1 OF 1                                                                                  |                                |                                |                                        |   |
| 9 10                                                                                                     |                                |                                |                                        |   |