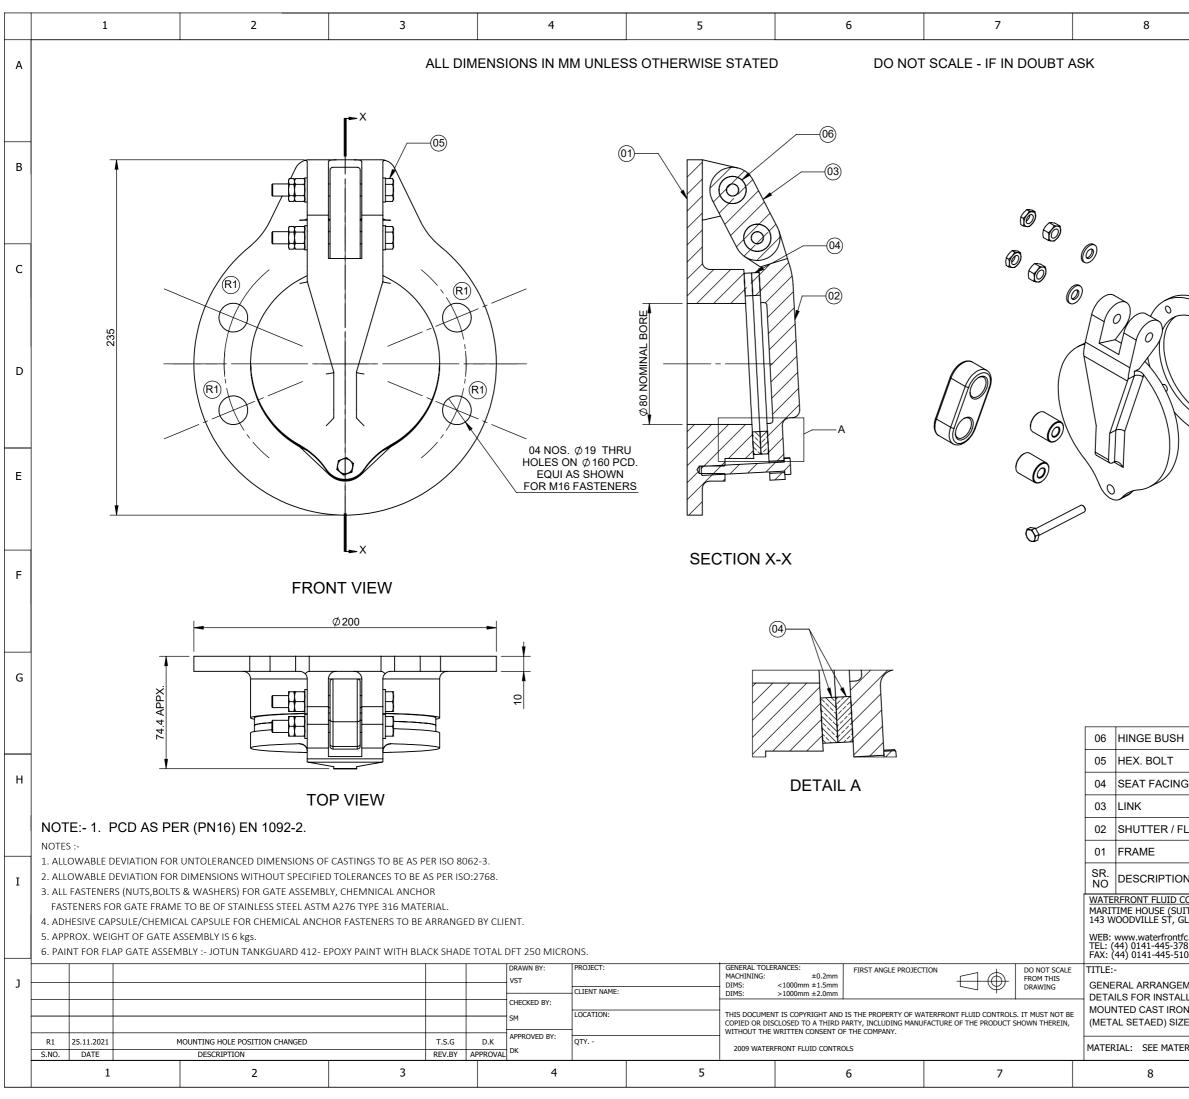

|                                                                                                                     |                   |  |                                   | 1 |
|---------------------------------------------------------------------------------------------------------------------|-------------------|--|-----------------------------------|---|
|                                                                                                                     | 9                 |  | 10                                |   |
|                                                                                                                     |                   |  |                                   | А |
|                                                                                                                     |                   |  |                                   | В |
|                                                                                                                     |                   |  |                                   | с |
|                                                                                                                     |                   |  |                                   | D |
| EXPLODED ISOMETRIC VIEW                                                                                             |                   |  |                                   | E |
| EXPLODED ISOMETRIC VIEW                                                                                             |                   |  |                                   | F |
|                                                                                                                     | UHMWPE ASTM D4020 |  |                                   | G |
| STAINLESS STEEL ASTM A276 TYPE 316                                                                                  |                   |  |                                   |   |
| G GUNMETAL BS EN 1982 GRADE LG2                                                                                     |                   |  | н                                 |   |
| STAINLESS STEEL ASTM A240 TYPE 316                                                                                  |                   |  |                                   |   |
| LAP<br>CAST IRON BSEN 1561 GRADE 250                                                                                |                   |  |                                   |   |
| N MATERIAL                                                                                                          |                   |  |                                   | I |
| CONTROLS<br>ITE 8),<br>LASGOW, G51 2RQ<br>cc.co.uk<br>81<br>01                                                      |                   |  |                                   |   |
| DATE - 01.02.2021 DATE - 01.02.2021 DRAWING NUMBER: LATION OF FACE WALL N FLAP VALVE / GATE E- Ø80mm REV NUMBER: R1 |                   |  | DRAWING NUMBER:<br>JE/SG/GEN/1916 | J |
| RIAL NOTES SHEET NUMBER 1 OF 1                                                                                      |                   |  | A2                                |   |
|                                                                                                                     | 9                 |  | 10                                |   |
|                                                                                                                     |                   |  |                                   |   |