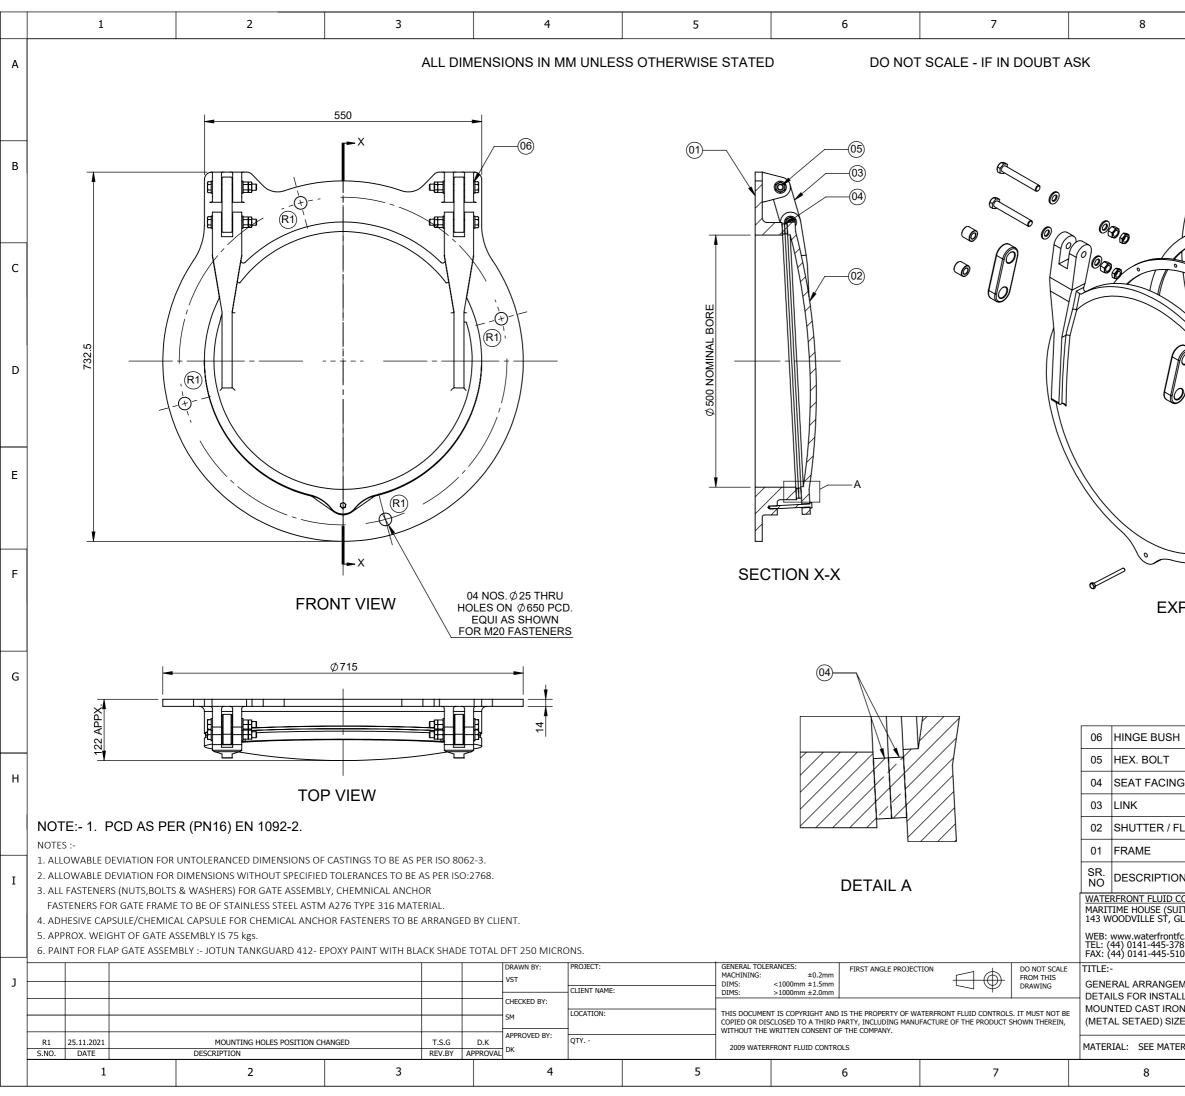

|                                                                                                  | 9                                  |                               | 10                  |    |
|--------------------------------------------------------------------------------------------------|------------------------------------|-------------------------------|---------------------|----|
|                                                                                                  |                                    |                               |                     | A  |
|                                                                                                  |                                    |                               |                     | В  |
|                                                                                                  |                                    | •                             |                     | С  |
|                                                                                                  |                                    |                               |                     | D  |
|                                                                                                  |                                    |                               |                     | E  |
| PLODED ISOMETRIC VIEW                                                                            |                                    |                               |                     | F  |
|                                                                                                  |                                    |                               |                     | G  |
| UHMWPE ASTM D4020                                                                                |                                    |                               |                     |    |
|                                                                                                  | STAINLESS STEEL ASTM A276 TYPE 316 |                               |                     |    |
| 3                                                                                                | GUNMETAL BS EN 198                 | GUNMETAL BS EN 1982 GRADE LG2 |                     |    |
|                                                                                                  | STAINLESS STEEL ASTM A240 TYPE 316 |                               |                     |    |
| LAP                                                                                              | — CAST IRON BSEN 1561 GRADE 250    |                               |                     |    |
| N MATERIAL                                                                                       |                                    |                               |                     | I  |
| ONTROLS<br>TE 8),<br>LASGOW, G51 2RQ                                                             |                                    |                               |                     |    |
| c.co.uk<br>81<br>01                                                                              |                                    | $\wedge$                      |                     |    |
| DATE - 15.01.2021 DATE - 15.01.2021 DRAWING NUMBER: LATION OF FACE WALL N FLAP VALVE / GATE DATE |                                    |                               |                     | J  |
| E- Ø500r                                                                                         |                                    |                               | REV NUMBER: R1      |    |
| RIAL NO                                                                                          | ES                                 |                               | SHEET NUMBER 1 OF 1 | A2 |
|                                                                                                  | 9                                  |                               | 10                  |    |