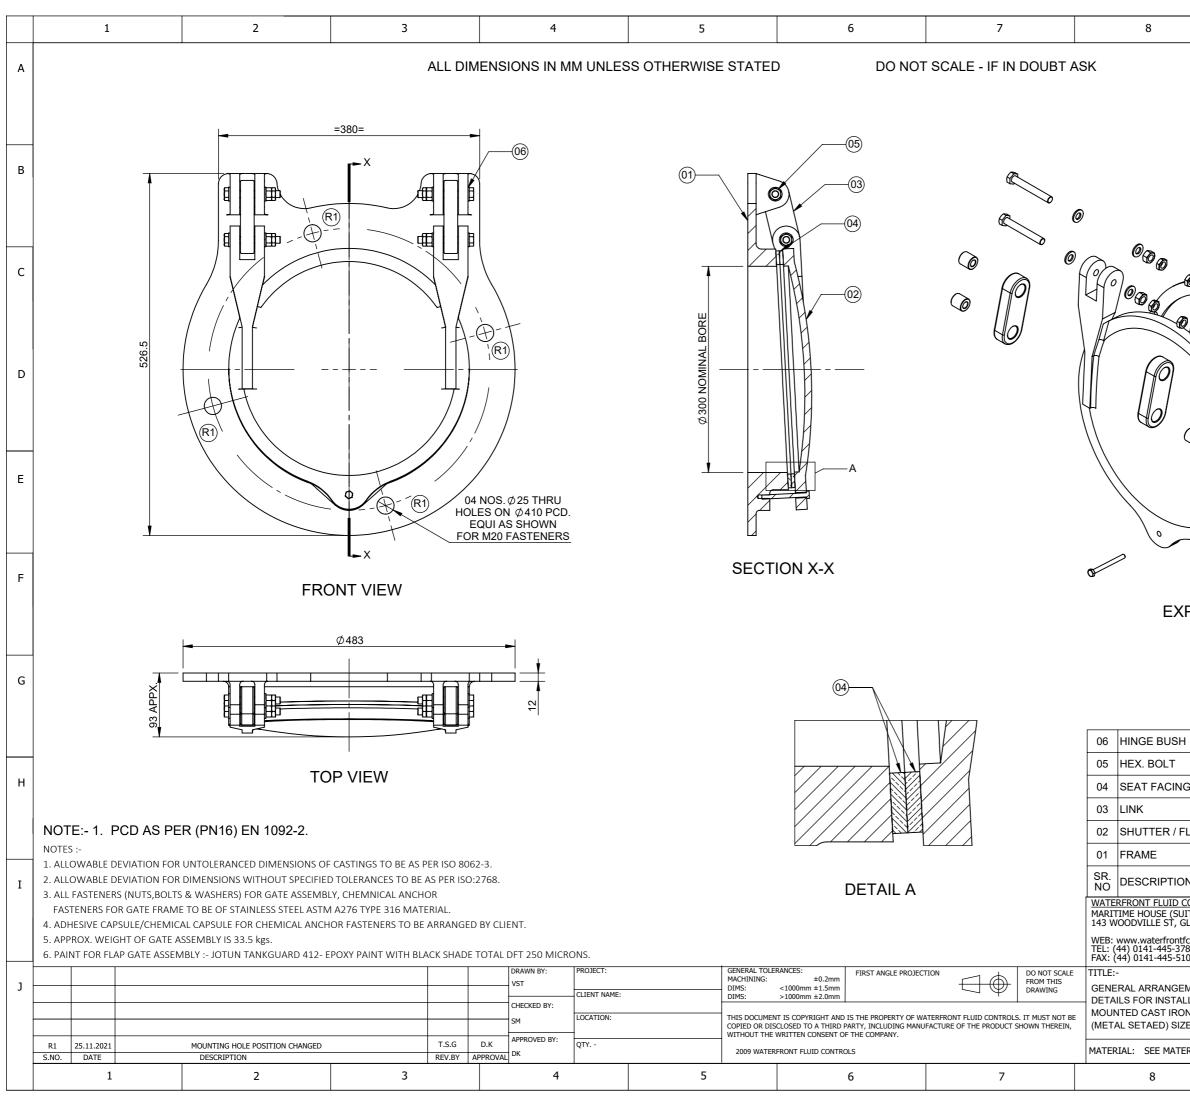

|                                                                                              | 9                                  | 10 |    |
|----------------------------------------------------------------------------------------------|------------------------------------|----|----|
|                                                                                              |                                    |    | A  |
|                                                                                              | 000                                |    | В  |
|                                                                                              |                                    |    | с  |
| 0                                                                                            |                                    |    | D  |
|                                                                                              |                                    |    | E  |
| PLODED ISOMETRIC VIEW                                                                        |                                    |    | F  |
|                                                                                              |                                    |    | G  |
|                                                                                              | UHMWPE ASTM D4020                  | )  |    |
| STAINLESS STEEL ASTM A276 TYPE 316                                                           |                                    |    |    |
| 3                                                                                            | GUNMETAL BS EN 1982 GRADE LG2      |    | н  |
|                                                                                              | STAINLESS STEEL ASTM A240 TYPE 316 |    |    |
| LAP                                                                                          | CAST IRON BSEN 1561 GRADE 250      |    |    |
| N                                                                                            | I MATERIAL                         |    | I  |
| ONTROLS<br>TE 8),<br>LASGOW, G51 2RQ                                                         |                                    |    | -  |
| c.co.uk<br>81<br>01                                                                          |                                    |    |    |
| DATE - 29.01.2021 MENT AND CIVIL BLOCKOUT LATION OF FACE WALL DRAWING NUMBER: LE/SG/GEN/1922 |                                    |    | J  |
| N FLAP VALVE / GATE<br>E- Ø300mm REV NUMBER: R1                                              |                                    |    |    |
| RIAL NOTES SHEET NUMBER 1 OF 1                                                               |                                    |    | A2 |
|                                                                                              | 9                                  | 10 |    |