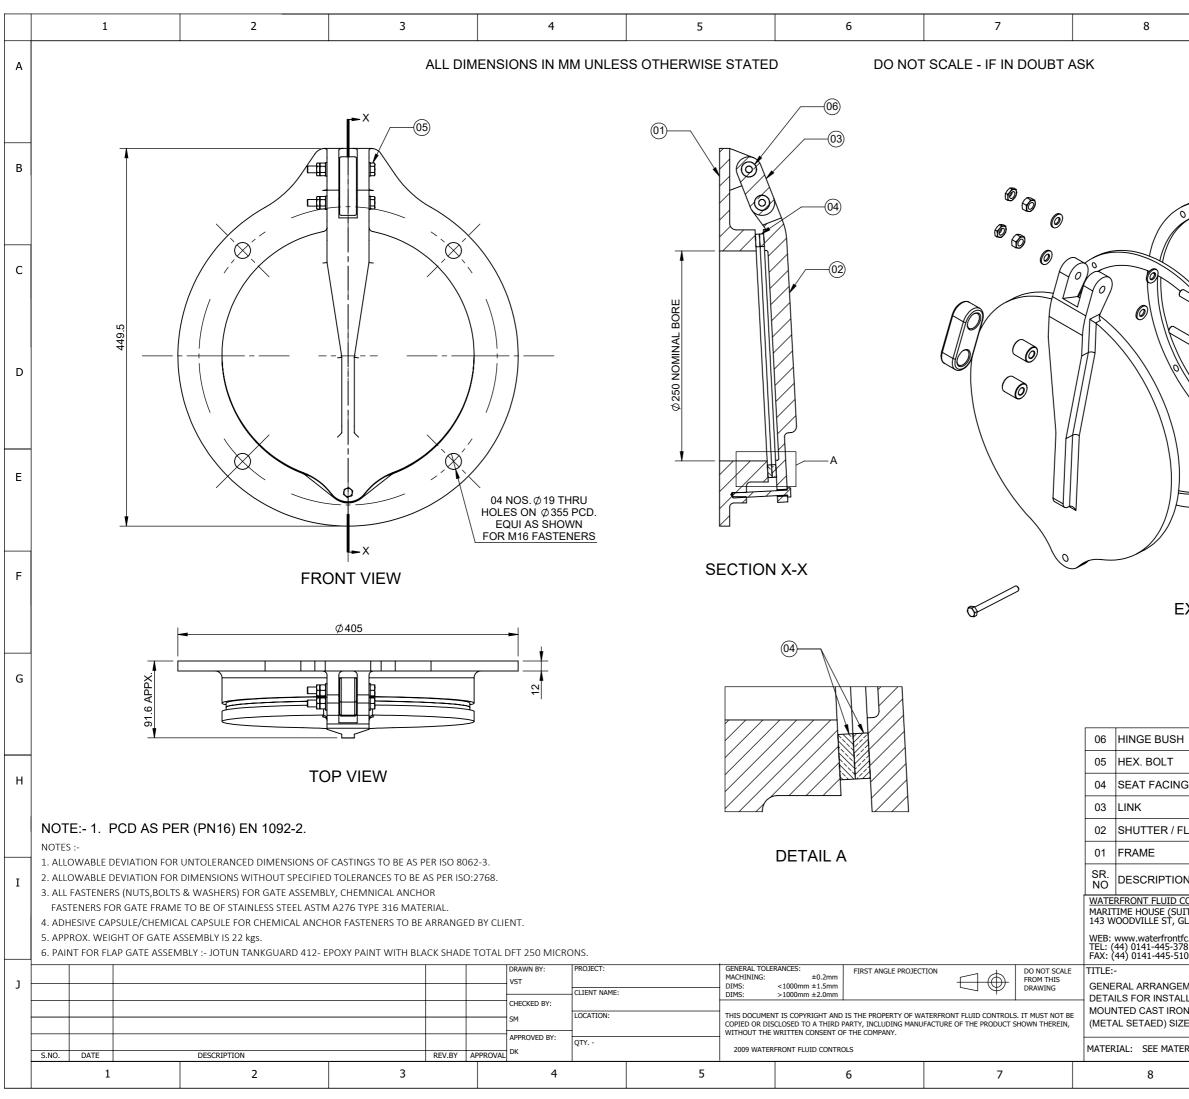

|                                                                                                                                 |                               | 9                 |          | 10                     |    |
|---------------------------------------------------------------------------------------------------------------------------------|-------------------------------|-------------------|----------|------------------------|----|
|                                                                                                                                 |                               |                   |          |                        | А  |
|                                                                                                                                 | <br>                          | 0 C               |          | $\left  \right\rangle$ | В  |
|                                                                                                                                 |                               |                   | 0        | //0//                  |    |
|                                                                                                                                 | No.                           | •                 |          |                        | С  |
|                                                                                                                                 |                               |                   | 0        | 0                      | D  |
| 0                                                                                                                               |                               |                   |          |                        | E  |
| XPLODED ISOMETRIC VIEW                                                                                                          |                               |                   |          |                        | F  |
|                                                                                                                                 |                               |                   |          |                        | G  |
|                                                                                                                                 |                               | UHMWPE ASTM D4020 | )        |                        |    |
| STAINLESS STEEL ASTM A276 TYPE 316                                                                                              |                               |                   |          |                        |    |
| 3                                                                                                                               | GUNMETAL BS EN 1982 GRADE LG2 |                   |          |                        | Н  |
| STAINLESS STEEL ASTM A240 TYPE 316                                                                                              |                               |                   |          |                        |    |
| LAP                                                                                                                             |                               |                   |          |                        |    |
| N MATERIAL                                                                                                                      |                               |                   |          |                        | I  |
| ONTROLS<br>TE 8),<br>ASGÓW, G51 2RQ                                                                                             |                               |                   |          |                        | Ĩ  |
| c.co.uk<br>81<br>01                                                                                                             |                               |                   | $\wedge$ |                        |    |
| MENT AND CIVIL BLOCKOUT<br>LATION OF FACE WALL<br>N FLAP VALVE / GATE<br>DATE - 30.01.2021<br>DRAWING NUMBER:<br>JE/SG/GEN/1921 |                               |                   |          |                        | J  |
| E- Ø250r                                                                                                                        | nm                            |                   |          | REV NUMBER: R0         |    |
| RIAL NOTES SHEET NUMBER 1 OF 1                                                                                                  |                               |                   |          |                        | A2 |
|                                                                                                                                 |                               | 9                 |          | 10                     |    |