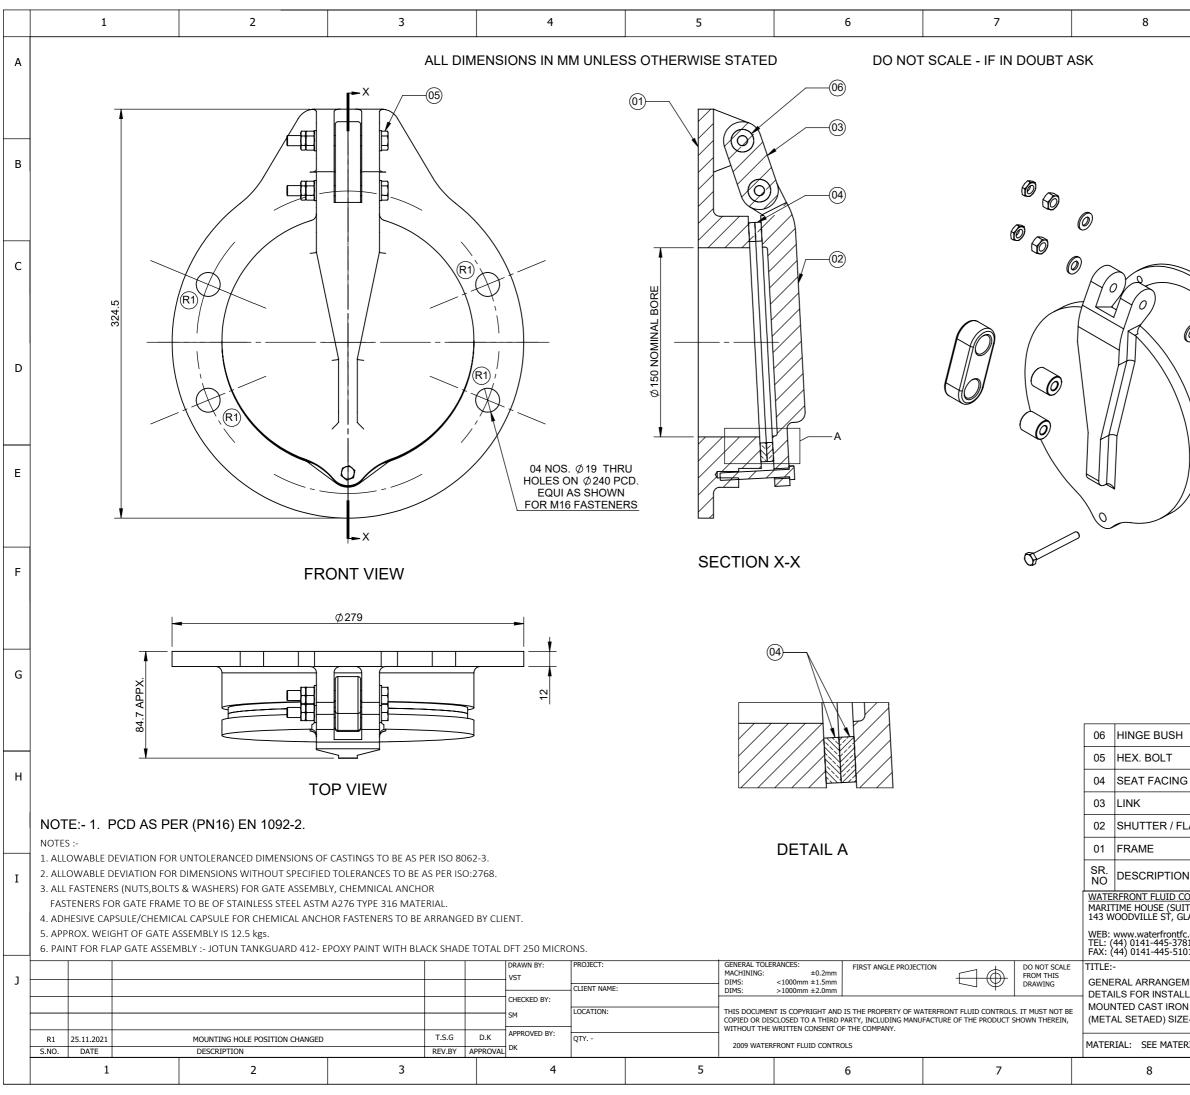

|                                                                       |                                    | 9                                  |        | 10                                |    |
|-----------------------------------------------------------------------|------------------------------------|------------------------------------|--------|-----------------------------------|----|
|                                                                       |                                    |                                    |        |                                   | A  |
|                                                                       |                                    |                                    |        |                                   | В  |
|                                                                       |                                    |                                    |        |                                   | С  |
|                                                                       |                                    |                                    |        |                                   | D  |
|                                                                       |                                    |                                    |        |                                   | E  |
| EXPLODED ISOMETRIC VIEW                                               |                                    |                                    |        |                                   | F  |
|                                                                       |                                    |                                    |        |                                   | G  |
| UHMWPE ASTM D4020                                                     |                                    |                                    |        |                                   |    |
|                                                                       | STAINLESS STEEL ASTM A276 TYPE 316 |                                    |        |                                   |    |
| 3                                                                     |                                    | GUNMETAL BS EN 1982 GRADE LG2      |        |                                   |    |
|                                                                       |                                    | STAINLESS STEEL ASTM A240 TYPE 316 |        |                                   |    |
| LAP                                                                   |                                    | CAST IRON BSEN 1561 GRADE 250      |        |                                   |    |
| N MATERIAL                                                            |                                    |                                    |        |                                   | I  |
| DNTROLS<br>TE 8),<br>ASGOW, G51 2RQ                                   |                                    |                                    |        |                                   | -  |
| c.co.uk<br>31<br>01                                                   |                                    |                                    | $\sim$ |                                   |    |
| MENT AND CIVIL BLOCKOUT<br>LATION OF FACE WALL<br>N FLAP VALVE / GATE |                                    |                                    |        | DRAWING NUMBER:<br>JE/SG/GEN/1918 | J  |
| E- Ø150mm REV NUMBER: R1                                              |                                    |                                    |        |                                   |    |
| RIAL NOTES                                                            |                                    |                                    |        | SHEET NUMBER 1 OF 1               | A2 |
|                                                                       |                                    | 9                                  |        | 10                                |    |